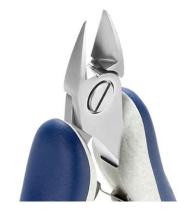

## **High Precision Cutters**

758PL160E

**Product Type:** High Precision Cutters

Made in: Italy

**Description:** The 5160L is a high precision cutter belonging to the extra large oval cutter family. This

type of geometry provides excellent resistance and the 5160L head dimensions increase

its cutting capacity.

The semi-flush cutting edge is suitable to perform robust cuts. The 5160L is equipped with an ESD Ergo-tek handle which allows an excellent grip, suitable to environments and to components susceptible to electrostatic discharges. The blades are hardened to

67HRC hardness.

**Head Description**: Extra Large Oval

Cutting Edges: Semi-flush

Cutting Capacity: Soft wire 0.4 mm-2 mm (26AWG-12AWG)

**Body material:** High carbon-chromium low alloy steel (100Cr6)

Handle material: ESD safe - Thermoplastic Elastomer TPE + Polypropylen compound PP