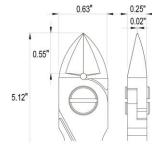

Picture:

**Dimensions:** OAL  $130.0 \text{ mm} - 5{,}12 \text{ inch}$ 

Width 60.0 mm - 2,36 inch

Height 22.0 mm - 0,87 inch