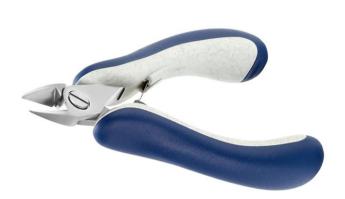

## **High Precision Cutters**

758PL160E

**Product Type:** High Precision Cutters

Made in: Italy

**Description:** The 5160L is a high precision cutter belonging to the extra large oval cutter family. This

type of geometry provides excellent resistance and the 5160L head dimensions increase

its cutting capacity.

The semi-flush cutting edge is suitable to perform robust cuts. The 5160L is equipped with an ESD Ergo-tek handle which allows an excellent grip, suitable to environments and to components susceptible to electrostatic discharges. The blades are hardened to

67HRC hardness.

**Head Description**: Extra Large Oval

Cutting Edges: Semi-flush

Cutting Capacity: Soft wire 0.4 mm-2 mm (26AWG-12AWG)

**Body material:** High carbon-chromium low alloy steel (100Cr6)

Handle material: ESD safe - Thermoplastic Elastomer TPE + Polypropylen compound PP