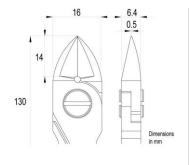

Picture:

**Dimensions:** OAL  $130.0 \text{ mm} - 5{,}12 \text{ inch}$ 

Width 60.0 mm - 2,36 inch

Height 22.0 mm - 0,87 inch